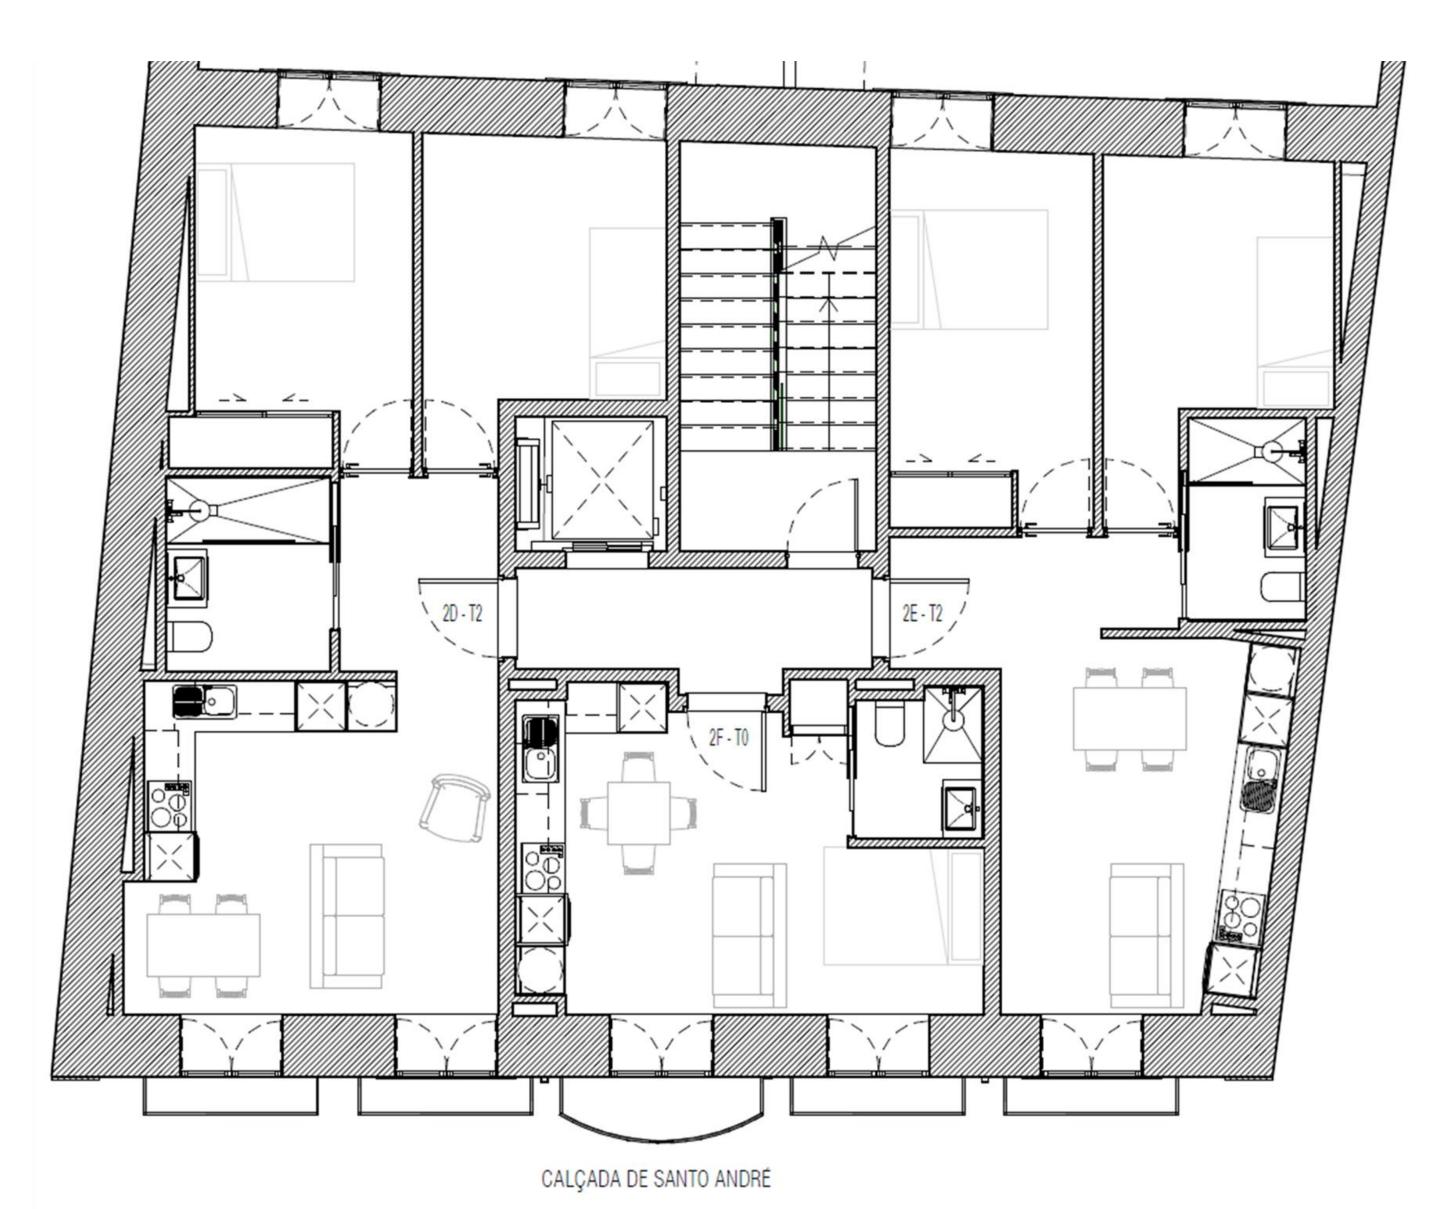

THIS INCREDIBLE PROJECT IS ABOUT TRANSFORMING OLD BEAUTY INTO A MODERN AND LUXURIOUS BUILDING, WHILE KEEPING THE LISBON ARCHITECTURAL TRAITS AND STYLE.

-

GROUND FLOOR

CALÇADA DE SANTO ANDRÉ

FIRST FLOOR

SECOND FLOOR

| UNIT | FLOOR + TYPOLOGY | SQM | PATIO SQM | PRICE    |
|------|------------------|-----|-----------|----------|
| A    | GF Shop          | 54  |           | €350.000 |
| В    | GF Shop          | 69  |           | €400.000 |
| C    | 1D – T2          | 70  | 18        | €435.000 |
| D    | 1E – T2          | 59  | 18        | €420.000 |
| N    | 1F – T0          | 30  |           | €215.000 |
| E    | 2D – T2          | 65  |           | €430.000 |
| F    | 2E – T2          | 56  |           | €380.000 |
| 0    | 2F - T0          | 27  |           | €200.000 |
| G    | 3D – T2          | 70  |           | €470.000 |
| M    | 3E – T2          | 59  |           | RESERVED |
| P    | 3F – T0          | 30  |           | €220.000 |
| Н    | 4D – T2          | 70  |           | €460.000 |
|      | 4E – T2          | 60  |           | RESERVED |
| Q    | 4F – T0          | 30  |           | €225.000 |
| J    | 5D – T2          | 77  |           | RESERVED |
| L    | 5E – T2          | 71  |           | €475.000 |