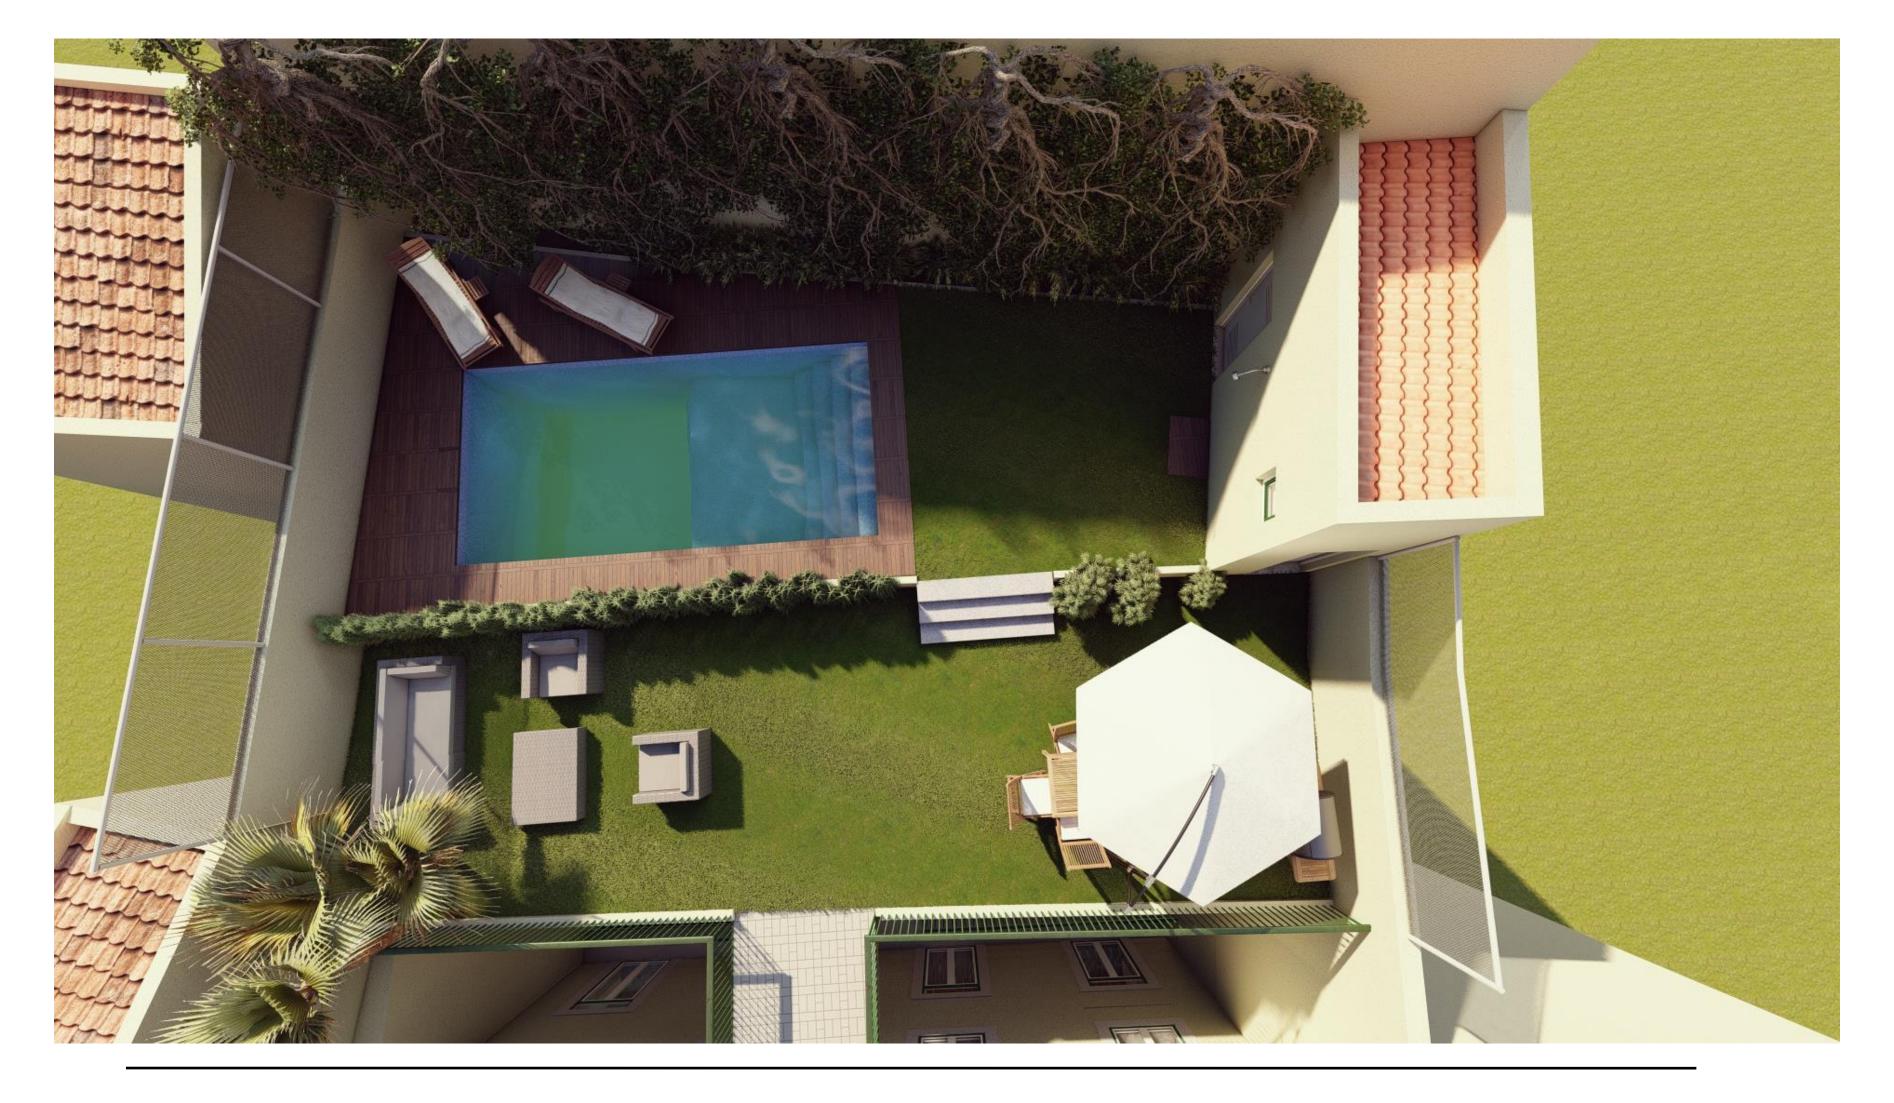

# REHABILITATION PROJECT

SET IN THE HEART OF LISBON, ON A HILLSIDE, GRAÇA II FEATURES 14 APARTMENTS & 2 COMMERCIAL UNITS. THE PROJECT CONTEMPLATES A GENEROUS PRIVATE CONDOMINIUM GARDEN, WITH EXCELLENT SUN EXPOSURE, AS WELL AS PRIVILEGED VIEWS OF LISBON FROM THE TOP FLOORS.

THIS INCREDIBLE PROJECT IS ABOUT TRANSFORMING OLD BEAUTY INTO A MODERN AND LUXURIOUS BUILDING, WHILE KEEPING THE LISBON ARCHITECTURAL TRAITS AND STYLE.

-

GROUND FLOOR

CALÇADA DE SANTO ANDRÉ

FIRST FLOOR

SECOND FLOOR