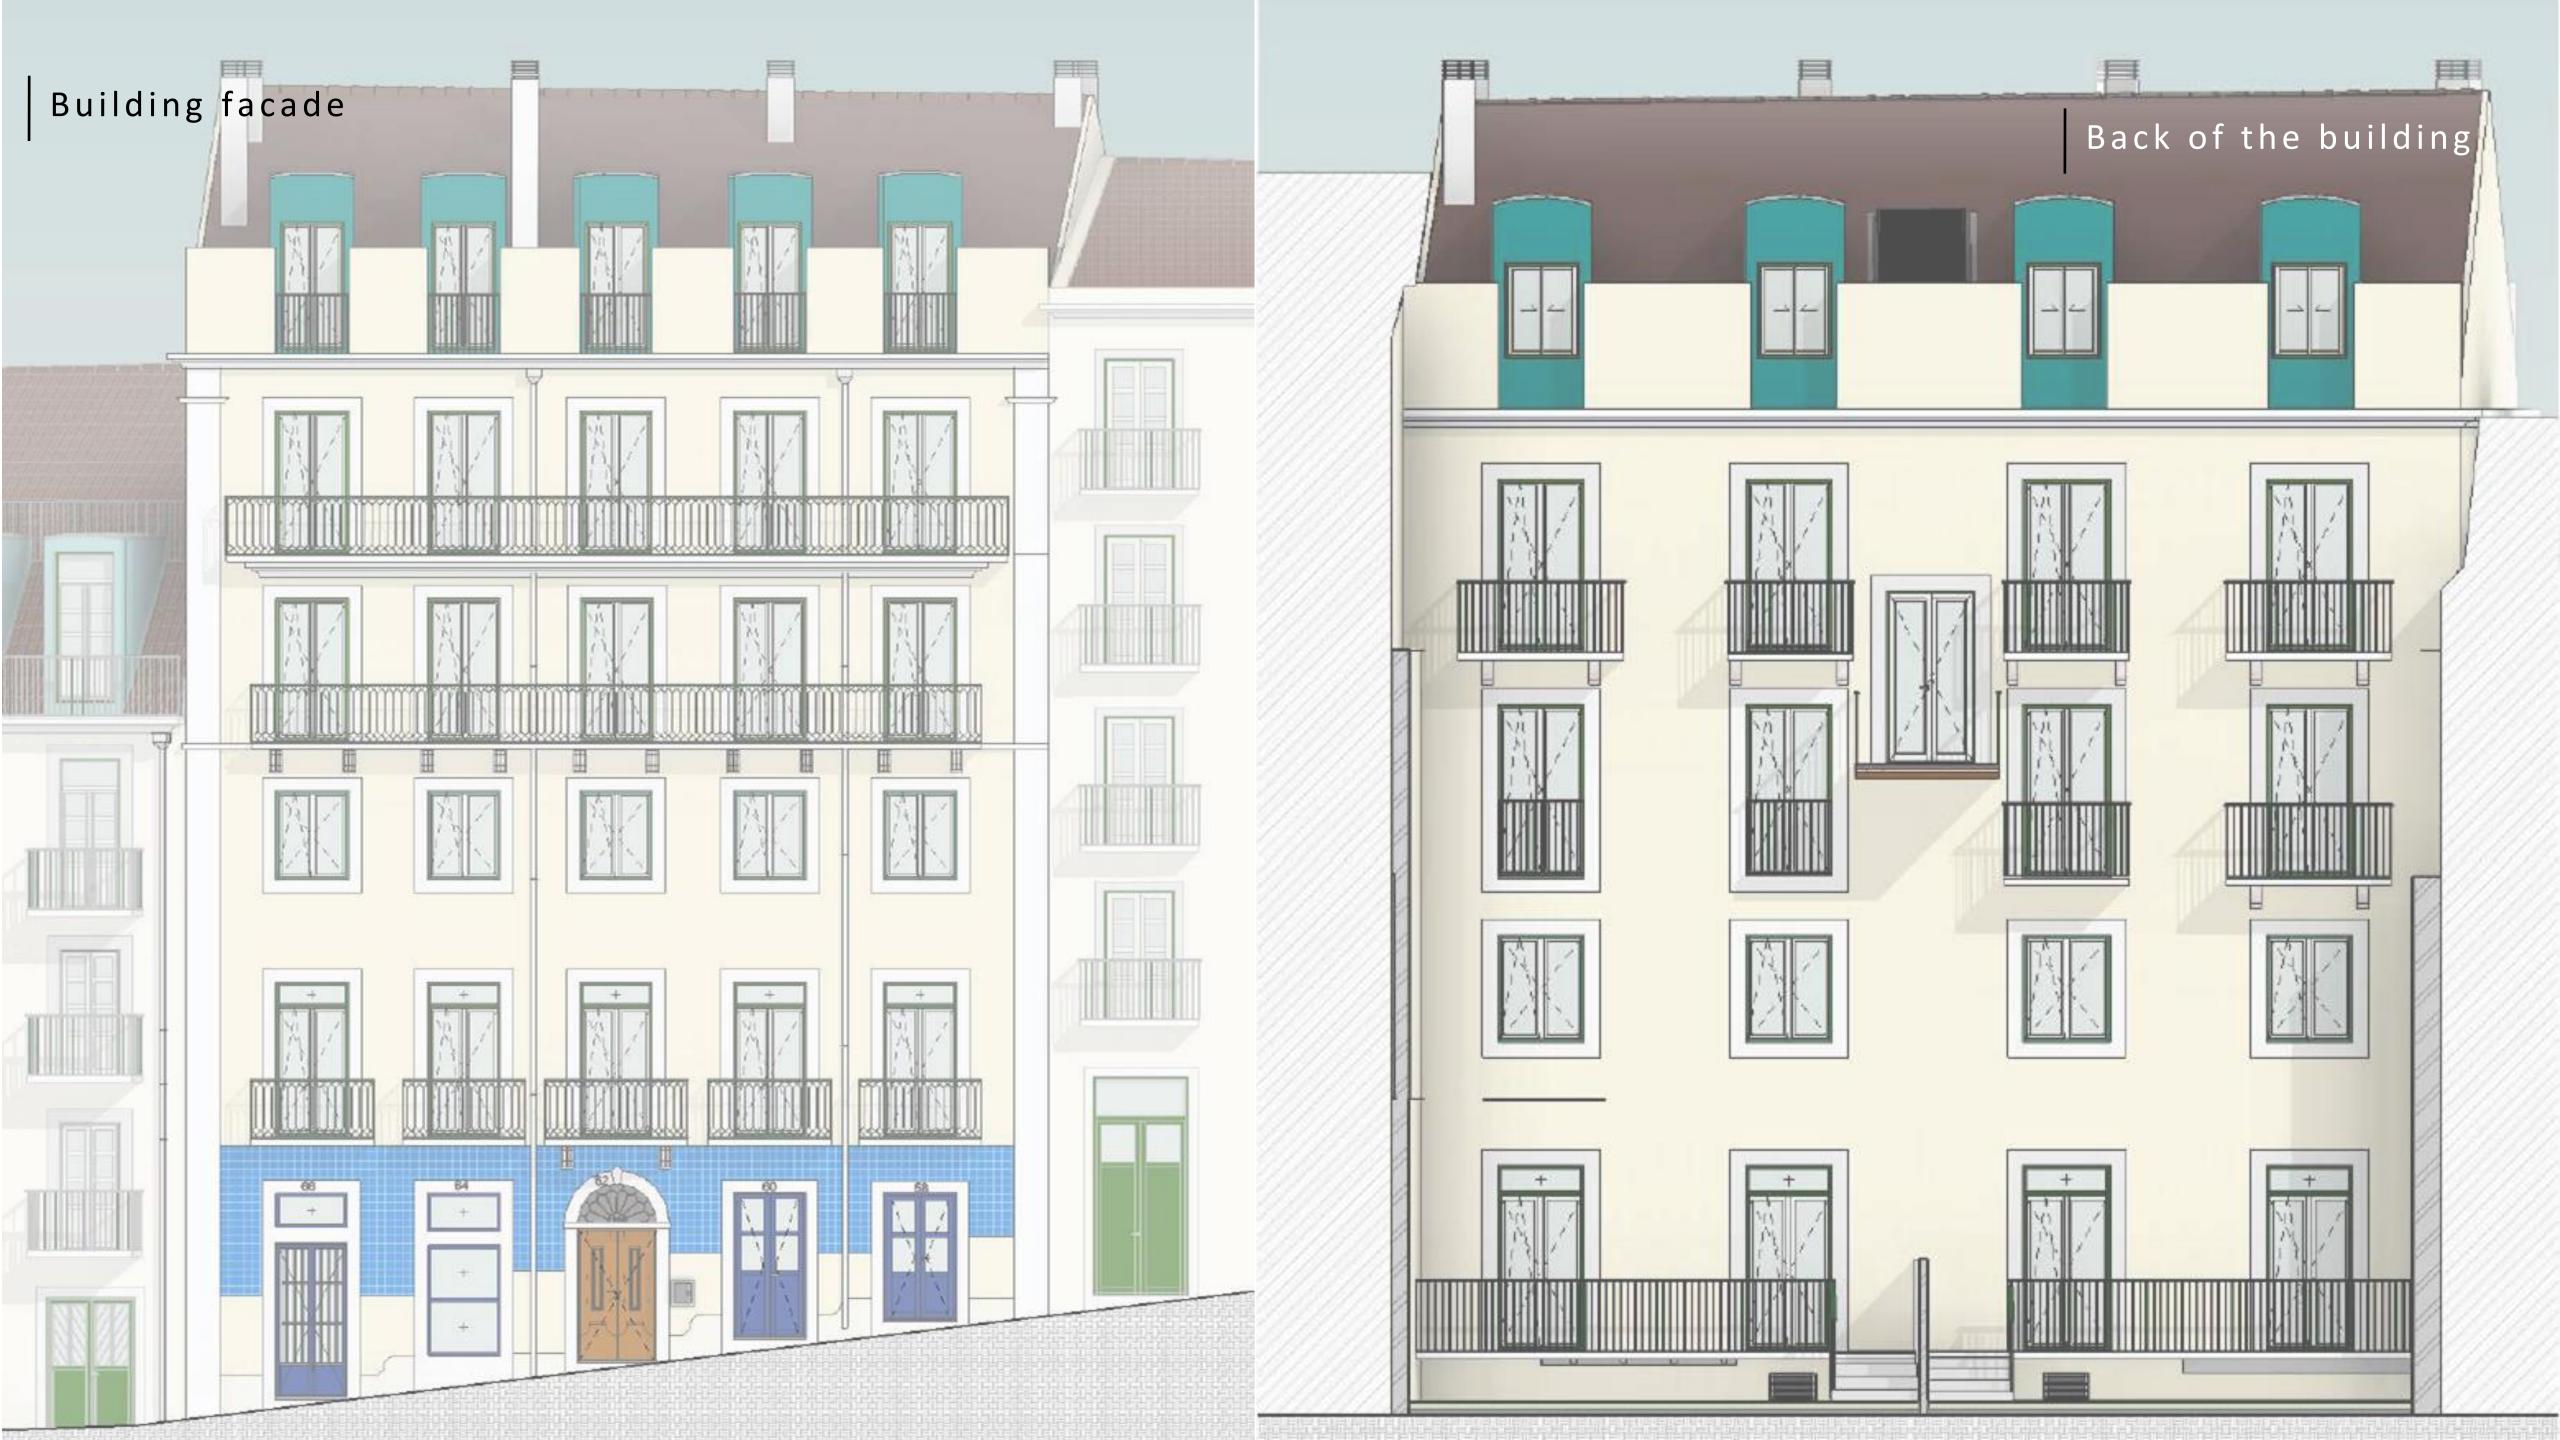

# REHABILITATION PROJECT

SET IN THE HEART OF LISBON, ON A HILLSIDE, GRAÇA II FEATURES 14 APARTMENTS & 2 COMMERCIAL UNITS. THE PROJECT CONTEMPLATES A GENEROUS PRIVATE CONDOMINIUM GARDEN, WITH EXCELLENT SUN EXPOSURE, AS WELL AS PRIVILEGED VIEWS OF LISBON FROM THE TOP FLOORS.

THIS INCREDIBLE PROJECT IS ABOUT TRANSFORMING OLD BEAUTY INTO A MODERN AND LUXURIOUS BUILDING, WHILE KEEPING THE LISBON ARCHITECTURAL TRAITS AND STYLE.

-

GROUND FLOOR

CALÇADA DE SANTO ANDRÉ

FIRST FLOOR

SECOND FLOOR

THIRD FLOOR

CALÇADA DE SANTO ANDRÉ

FOURTH FLOOR

CALÇADA DE SANTO ANDRÉ

FIFTH FLOOR