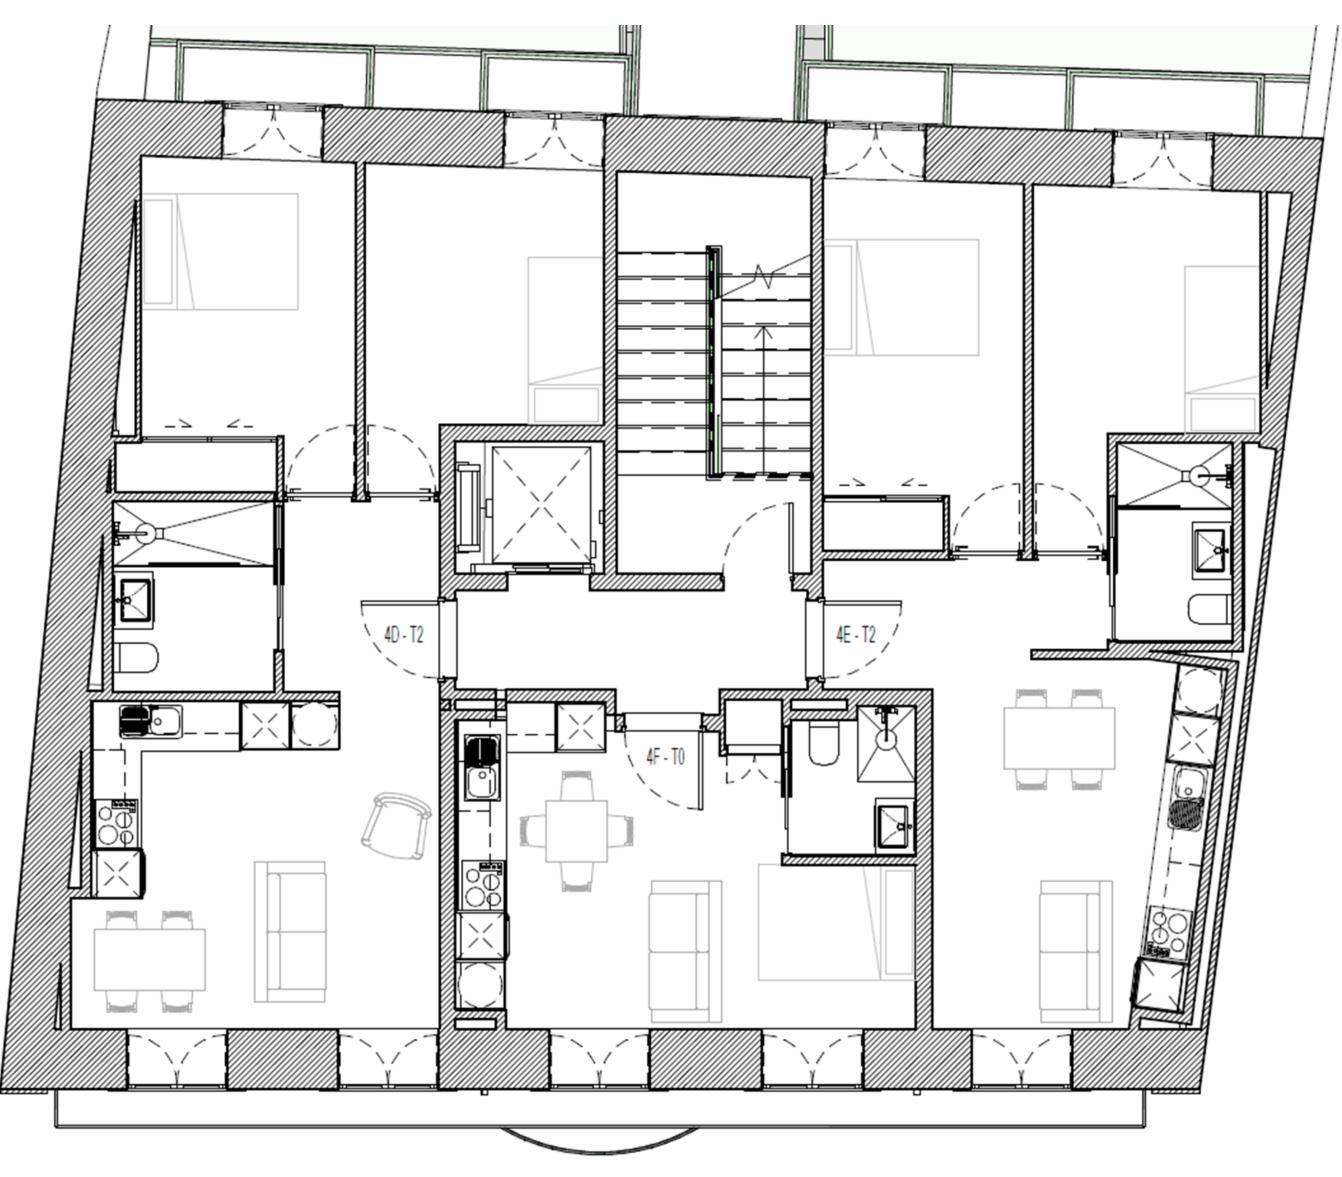

THIRD FLOOR

CALÇADA DE SANTO ANDRÉ

FOURTH FLOOR

CALÇADA DE SANTO ANDRÉ

FIFTH FLOOR

| UNIT | FLOOR + TYPOLOGY | SQM | PATIO SQM | PRICE    |
|------|------------------|-----|-----------|----------|
| A    | GF Shop          | 54  |           | €350.000 |
| В    | GF Shop          | 69  |           | €400.000 |
| C    | 1D – T2          | 70  | 18        | €435.000 |
| D    | 1E – T2          | 59  | 18        | €420.000 |
| N    | 1F – T0          | 30  |           | €215.000 |
| E    | 2D – T2          | 65  |           | €430.000 |
| F    | 2E – T2          | 56  |           | €380.000 |
| 0    | 2F - T0          | 27  |           | €200.000 |
| G    | 3D – T2          | 70  |           | €470.000 |
| M    | 3E – T2          | 59  |           | RESERVED |
| P    | 3F – T0          | 30  |           | €220.000 |
| Н    | 4D – T2          | 70  |           | €460.000 |
|      | 4E – T2          | 60  |           | RESERVED |
| Q    | 4F – T0          | 30  |           | €225.000 |
| J    | 5D – T2          | 77  |           | RESERVED |
| L    | 5E – T2          | 71  |           | €475.000 |