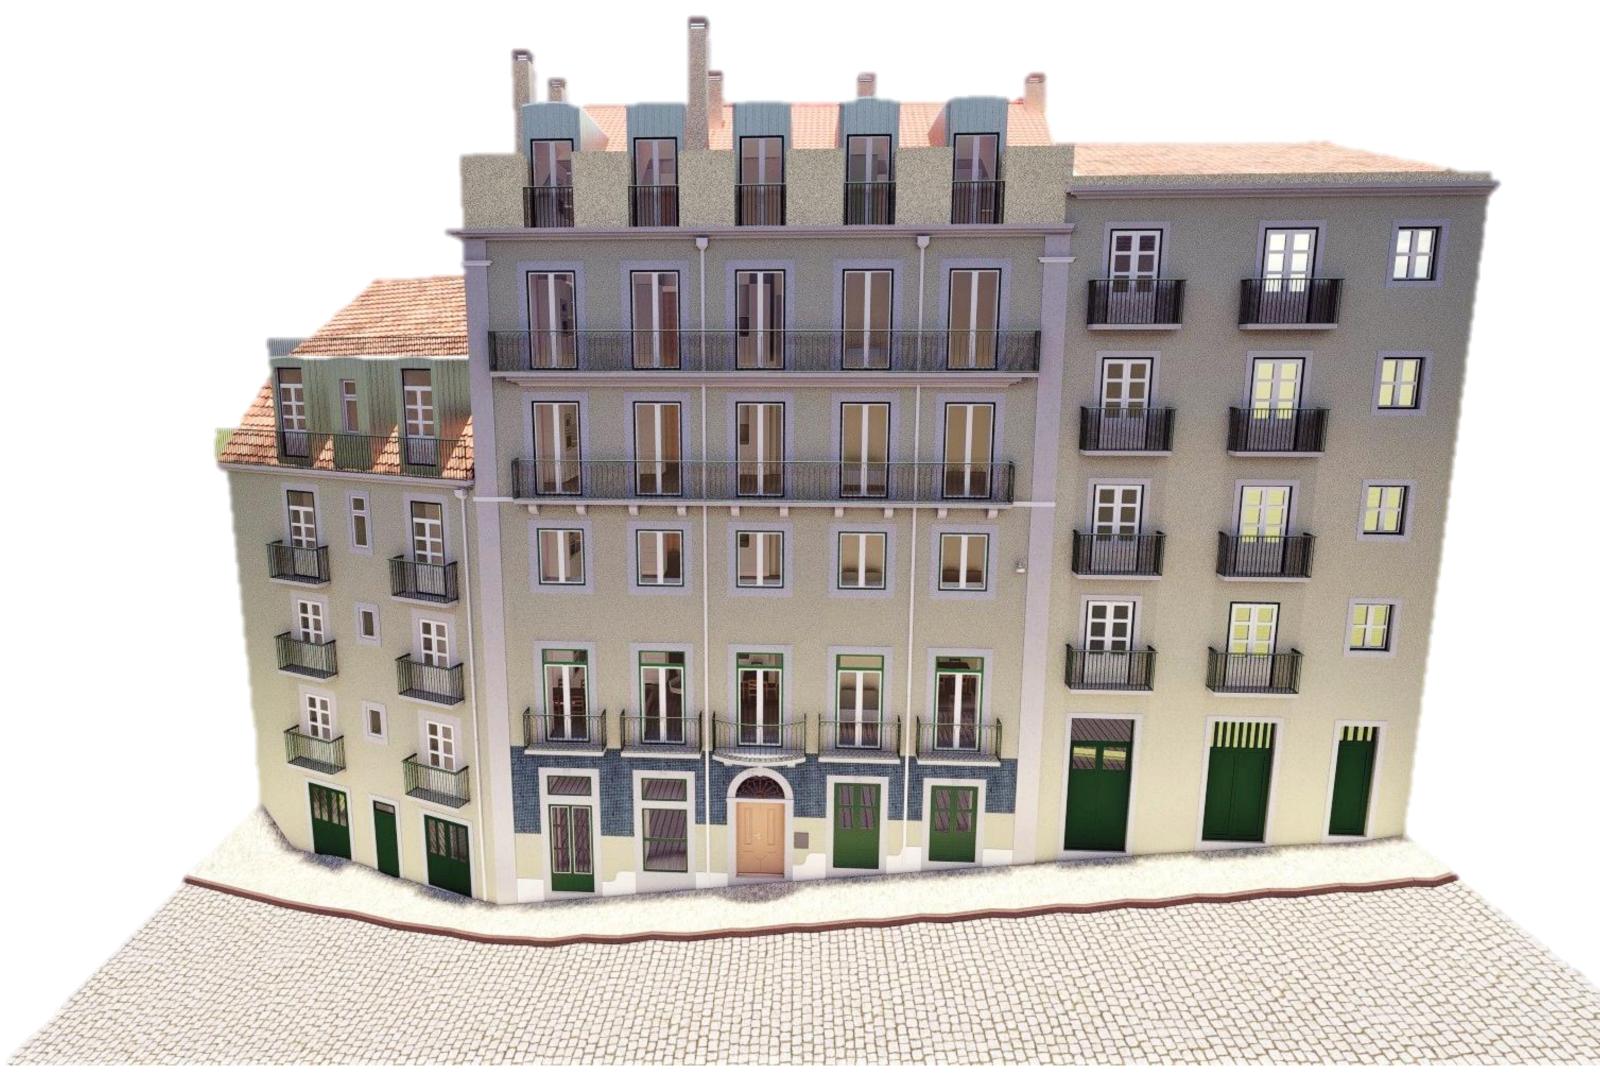

# REHABILITATION PROJECT

SET IN THE HEART OF LISBON, ON A HILLSIDE, GRAÇA II FEATURES 14 APARTMENTS & 2 COMMERCIAL UNITS. THE PROJECT CONTEMPLATES A GENEROUS PRIVATE CONDOMINIUM GARDEN, WITH EXCELLENT SUN EXPOSURE, AS WELL AS PRIVILEGED VIEWS OF LISBON FROM THE TOP FLOORS.

THIS INCREDIBLE PROJECT IS ABOUT TRANSFORMING OLD BEAUTY INTO A MODERN AND LUXURIOUS BUILDING, WHILE KEEPING THE LISBON ARCHITECTURAL TRAITS AND STYLE.

-

GROUND FLOOR

CALÇADA DE SANTO ANDRÉ

FIRST FLOOR

SECOND FLOOR

THIRD FLOOR

CALÇADA DE SANTO ANDRÉ

FOURTH FLOOR

CALÇADA DE SANTO ANDRÉ

FIFTH FLOOR