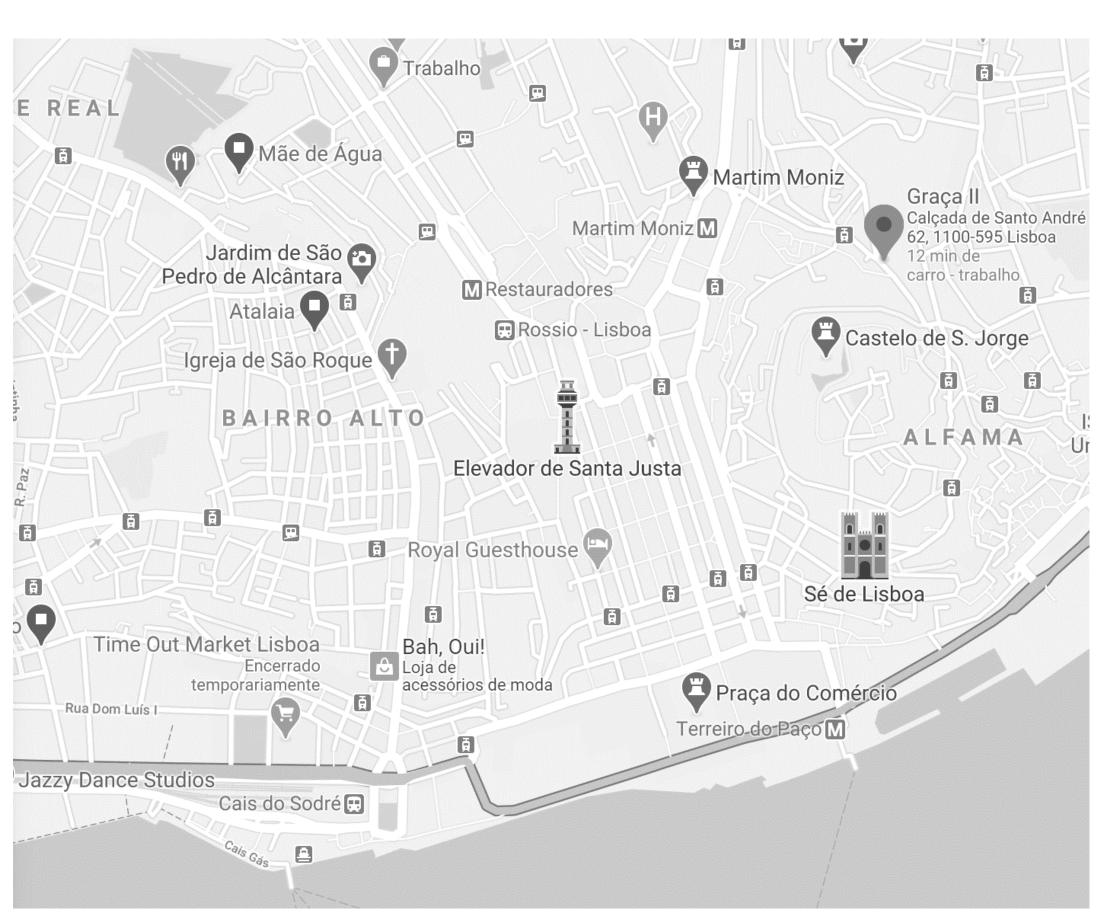

NATIONAL PANTHEON

SÃO JORGE CASTLE

NOSSA SENHORA DO MONTE VIEWPOINT

ALFAMA NEIGHBOURHOOD

ROSSIO SQUARE

MARTIM MONIZ SQUARE

ICONIC SITES WITHIN 10 MINUTES WALKING