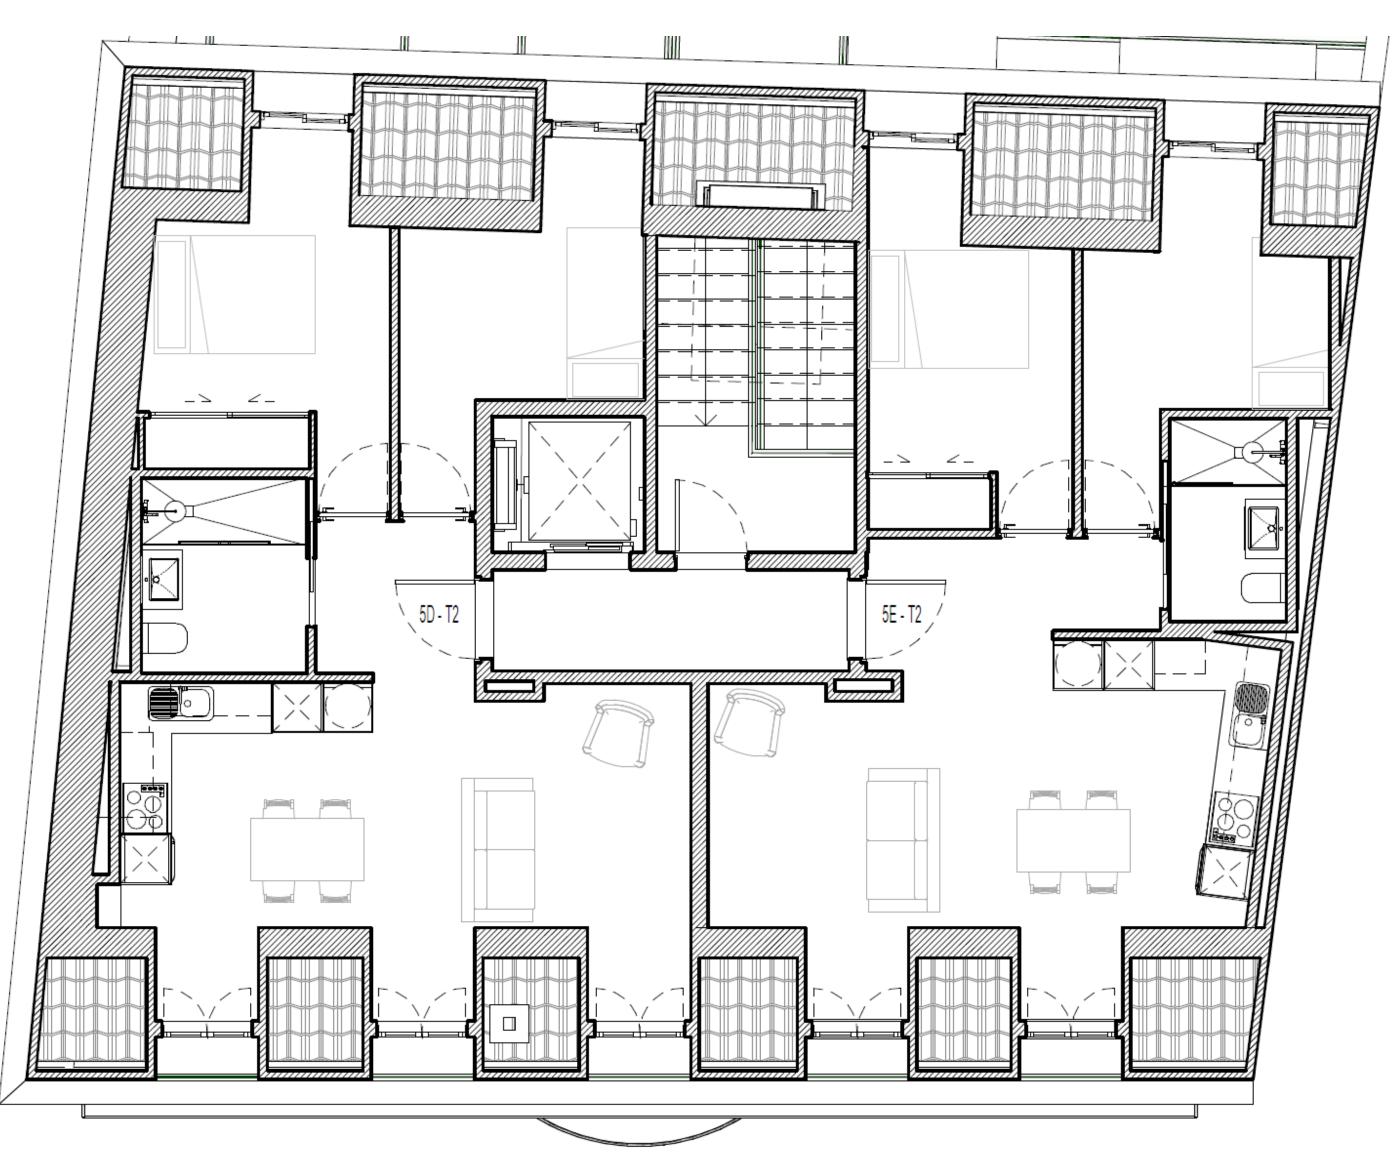

THIRD FLOOR

CALÇADA DE SANTO ANDRÉ

FOURTH FLOOR

CALÇADA DE SANTO ANDRÉ

FIFTH FLOOR

| UNIT | FLOOR + TYPOLOGY | SQM | PATIO SQM | PRICE    |
|------|------------------|-----|-----------|----------|
| A    | GF Shop          | 54  |           | €350.000 |
| В    | GF Shop          | 69  |           | €400.000 |
| C    | 1D – T2          | 70  | 18        | €435.000 |
| D    | 1E – T2          | 59  | 18        | €420.000 |
| N    | 1F – T0          | 30  |           | €215.000 |
| E    | 2D – T2          | 65  |           | €430.000 |
| F    | 2E – T2          | 56  |           | €380.000 |
| 0    | 2F - T0          | 27  |           | €200.000 |
| G    | 3D – T2          | 70  |           | €470.000 |
| M    | 3E – T2          | 59  |           | RESERVED |
| P    | 3F – T0          | 30  |           | €220.000 |
| Н    | 4D – T2          | 70  |           | €460.000 |
|      | 4E – T2          | 60  |           | RESERVED |
| Q    | 4F – T0          | 30  |           | €225.000 |
| J    | 5D – T2          | 77  |           | RESERVED |
| L    | 5E – T2          | 71  |           | €475.000 |