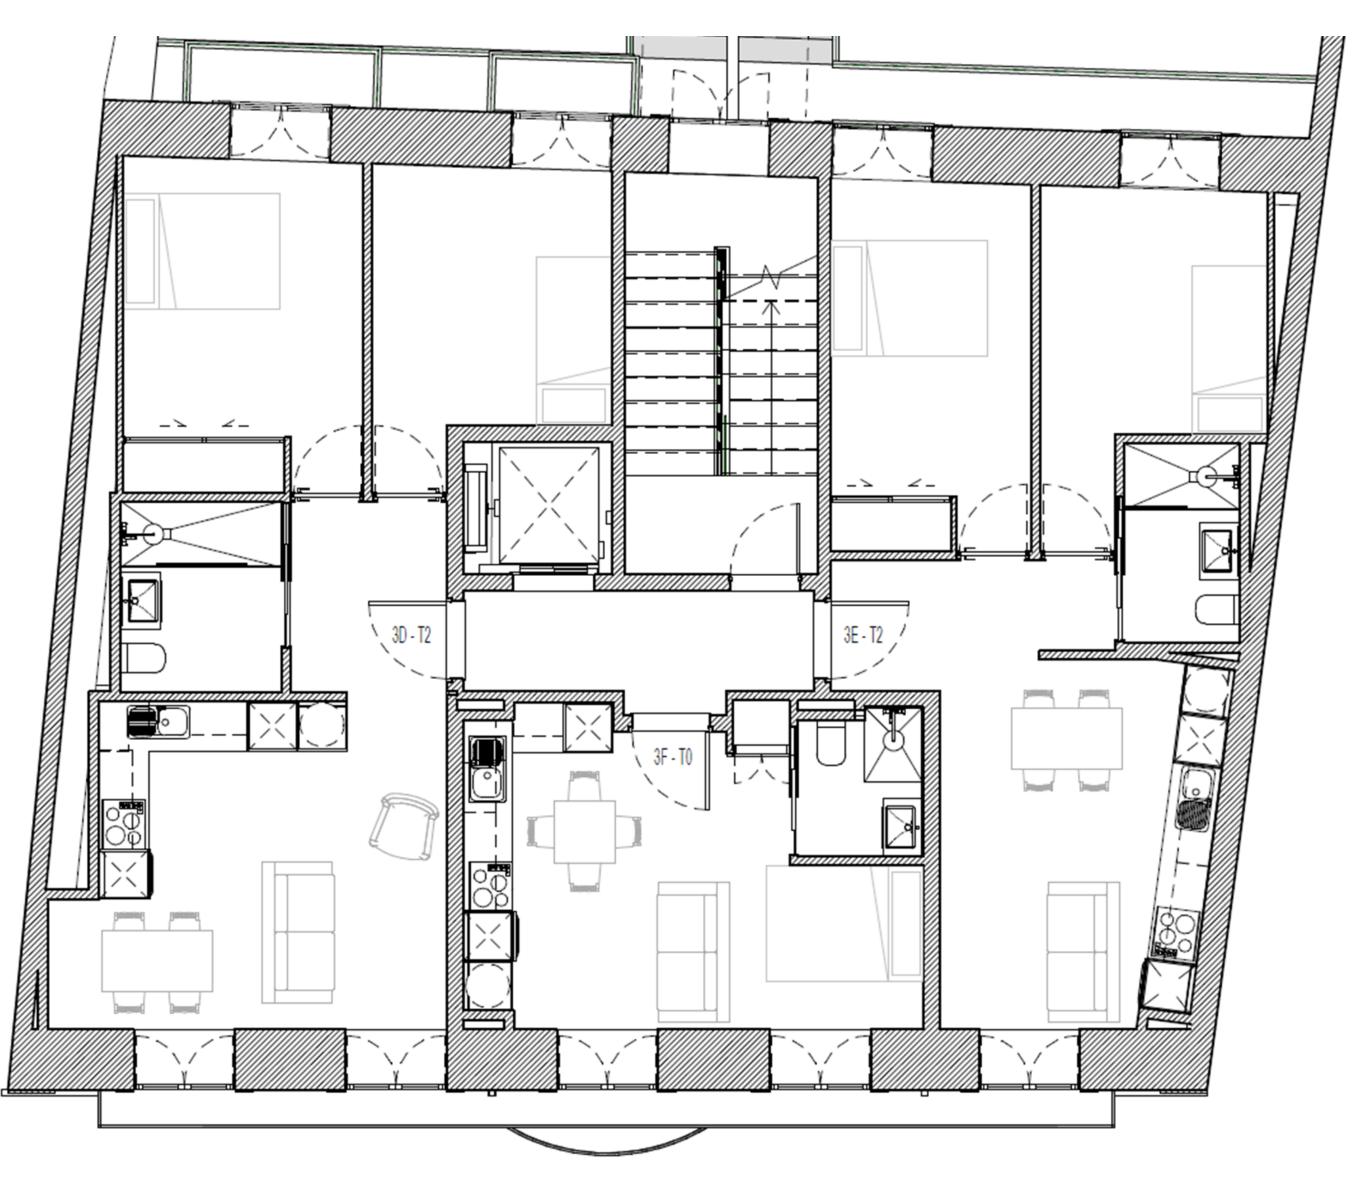

THIRD FLOOR

CALÇADA DE SANTO ANDRÉ

FOURTH FLOOR

CALÇADA DE SANTO ANDRÉ

FIFTH FLOOR

| UNIT | FLOOR + TYPOLOGY | SQM | PATIO SQM | PRICE    |
|------|------------------|-----|-----------|----------|
| A    | GF Shop          | 54  |           | €350.000 |
| В    | GF Shop          | 69  |           | €400.000 |
| C    | 1D – T2          | 70  | 18        | €435.000 |
| D    | 1E – T2          | 59  | 18        | €420.000 |
| N    | 1F – T0          | 30  |           | €215.000 |
| E    | 2D – T2          | 65  |           | €430.000 |
| F    | 2E – T2          | 56  |           | €380.000 |
| 0    | 2F - T0          | 27  |           | €200.000 |
| G    | 3D – T2          | 70  |           | €470.000 |
| M    | 3E – T2          | 59  |           | RESERVED |
| P    | 3F – T0          | 30  |           | €220.000 |
| Н    | 4D – T2          | 70  |           | €460.000 |
|      | 4E – T2          | 60  |           | RESERVED |
| Q    | 4F – T0          | 30  |           | €225.000 |
| J    | 5D – T2          | 77  |           | RESERVED |
| L    | 5E – T2          | 71  |           | €475.000 |